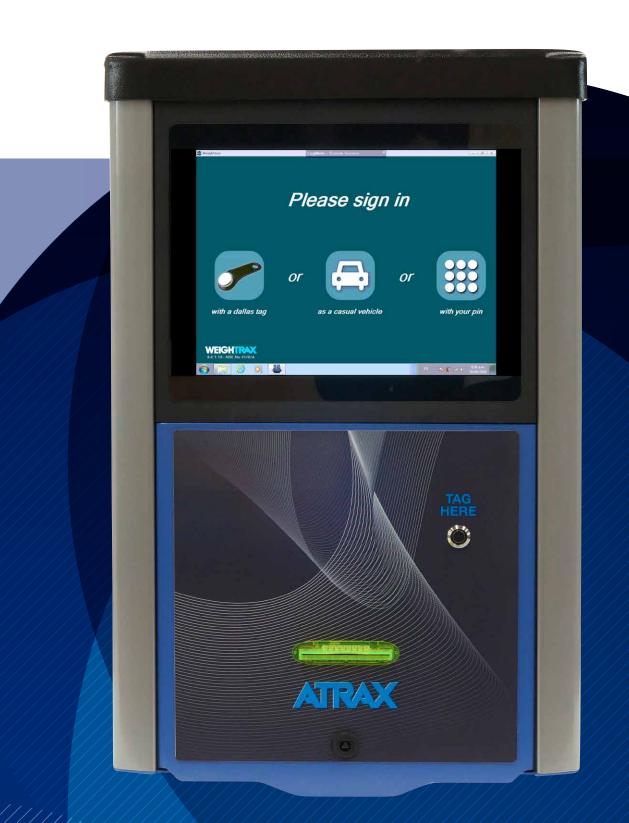

#### Dallas tags or ID cards

Lots of card or tag reader options including access or swipe cards.

### Stand-alone kiosk with scale indicator

Choose a no-computer option with just a display screen and printer. Perfect for connecting to a remote computer.

#### Manned or unmanned sites

Self-service options perfect for sites where a manned office is not possible or economical. Drivers can do it all themselves.