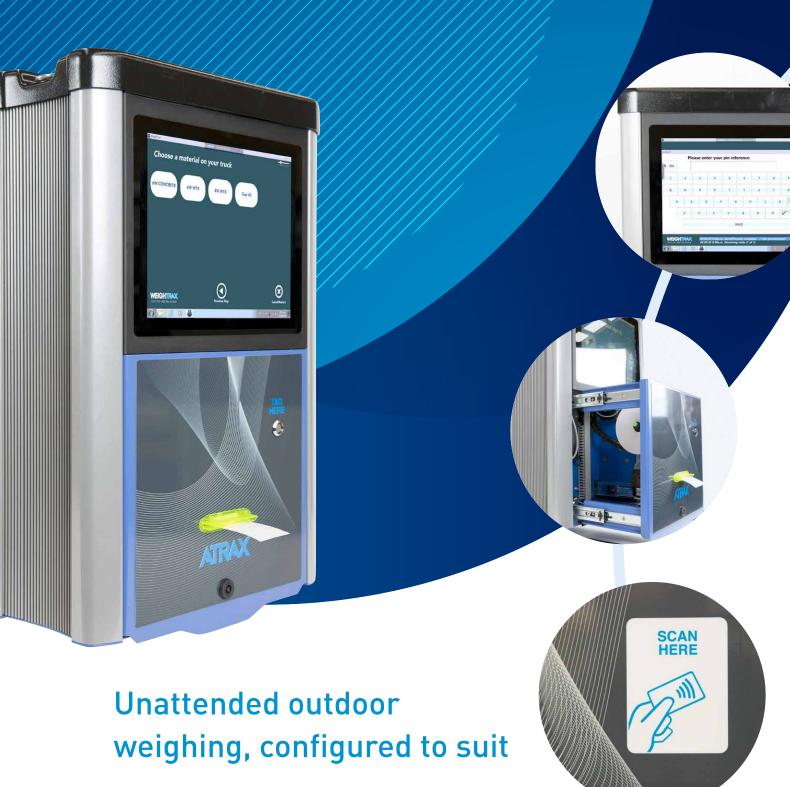

#### Run any software

Keep your existing software or use ours. We can pre-load with industry-leading Weightrax software. Weightrax is cloud-based and allows remote access via a secure website to view transactions, call up reports, or modify and add information. No more on-site visits. Automatic online upgrades and 24/7 support.

#### Hassle-free printing

Simple to use. Bright flashing green light tells driver when ticket is printed. High speed, high quality print. Easy-access printer takes synthetic or standard paper. Big 150mm roll of paper means fewer paper changes. Easy to change paper roll or clear any jams. Reputation for reliability.

#### Modular design

Quick servicing and fast exchange of parts. Easy access for servicing or paper change. Lower costs and more uptime.

#### Dallas tags or ID cards

Lots of card or tag reader options including access or swipe cards.

#### Manned or unmanned sites

Self-service options perfect for sites where a manned office is not possible or economical. Drivers can do it all themselves.